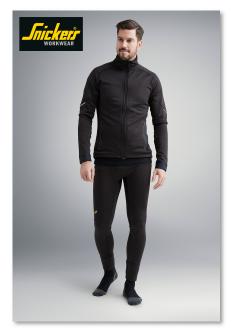

## Snickers Workwear will give your workday working clothes a good foundation.

Upgraded, Innovative and Sustainable - Snickers Workwear 'Climate Control' clothing delivers exceptional comfort and performance. There's a range of garments that use socially and environmentally responsible fibre technology such as 100% recycled polyester, as well as others available in high-tech breathable fabrics.

For consistent comfort, the seamless designs are also available in

37.5<sup>®</sup> ventilating technology for efficient body moisture transport as well as odour-reducing merino wool to suit different types of work, whatever the weather conditions.

These cutting-edge AllroundWork, FLEXIWork and LITEwork designs and fabrics will keep you cool, warm and dry when you need to be. All the garments are made from quick drying, lightweight fabrics that come with special ventilation features to control and regulate the heat from your body.

All in all, Snickers Workwear Baselayer clothing will give you the kind of fresh working comfort you wouldn't have thought possible.

(ENDS 165 Words)

Getting more information on the Snickers Workwear clothing range is easy. You can call the Helpline on 01484 854788; check out <u>www.snickersworkwear.co.uk</u> and download a digital catalogue or email <u>sales@hultaforsgroup.co.uk</u>