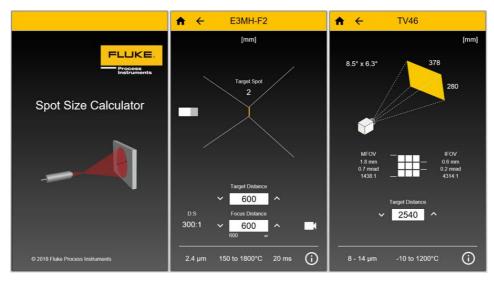

# **New Spot Size Calculator App**

Fluke Process Instruments has released the new Spot Size Calculator app for Android and iOS mobile devices, for desktop computers running Windows 10, and as an online app for use with all common internet browsers. It integrates all Fluke Process Instruments infrared spot sensors and thermal imagers as well as legacy Raytek and Ircon devices. Users simply select a product and enter the mounting distance. The app then calculates the spot diameter or camera field of view. This will help customers find the right spot pyrometer for their installation environment – the measured object must be larger than the spot size to prevent measuring errors. In addition, the app will help customers optimally set up thermal cameras so they focus all areas of interest. The app supports English, German, French, Spanish, and Chinese.

**Illustration 1:** The intuitive app calculates measurement spot sizes for infrared pyrometers depending on the mounting distance

**Illustration 2:** The Spot Size Calculator app is available for Android, iOS, Windows 10, and online, and can be downloaded from the respective app stores