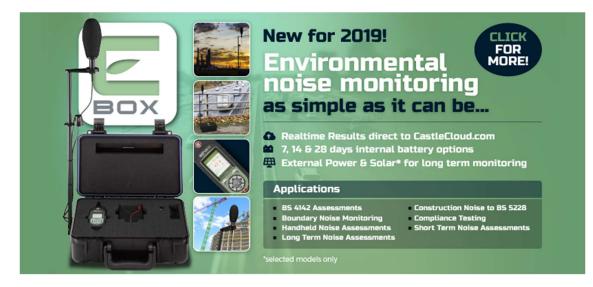

## Introducing The E-Box – Our Brand-New Environmental Noise Monitoring System

Castle's latest innovation has made complicated environmental noise monitoring a thing of the past. With live data streamed directly to thecastlecloud.com, solar panels and lithium battery options, the E-Box has all the bases covered with our 3 options available, The LITE, POWER and LIVE.

Castle's E-Box brings flexibility and intelligence like never before. Housed in a compact, lightweight and weatherproof casing. The E-Box is easily transported and deployed.

If you would like some advice on which model will suit you, give us a call on 01723 584 250 or email us at enquiries@castlegroup.co.uk.