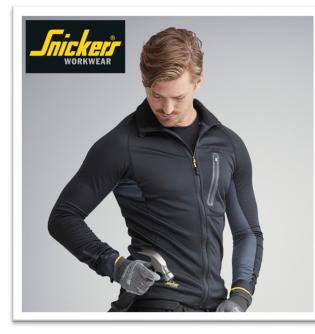

## Snickers LITEWork Working Clothes for the Summer

The innovative new quick-drying fabrics in this lightweight workwear make them a must for the summer months.

A change of season means a change of focus on what you wear on site. That's why Snickers NEW **LITEWork** clothing can help you keep your cool when you're working in sunny, warm and humid environments.

The ergonomic, body-mapping Trousers,

Shirts, Shorts, mid-layer Jackets and Windproofers have all the comfort and functionality of other Snickers Workwear stretch garments but give extra freedom of movement on site.

Just like high performance sportswear, they are super-light, quick-drying garments – with ventilation and moisture transport features - that keep you looking smart and feeling cool wherever you are on site in warm weather.