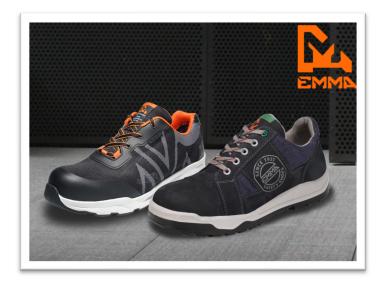

The acquisition of EMMA Safety Footwear considerably enhances it range of safety shoes and boots with fully accredited, excellent value footwear to satisfy a wide range of user needs, working environments including light and heavy industry sectors plus office and retail environments.

Complementing the Solid Gear and Toe Guard range, EMMA safety footwear includes all the Hultafors Group hallmarks of hi-tech designs that combine top quality materials for ultimate comfort, maximum safety and wellbeing at work.